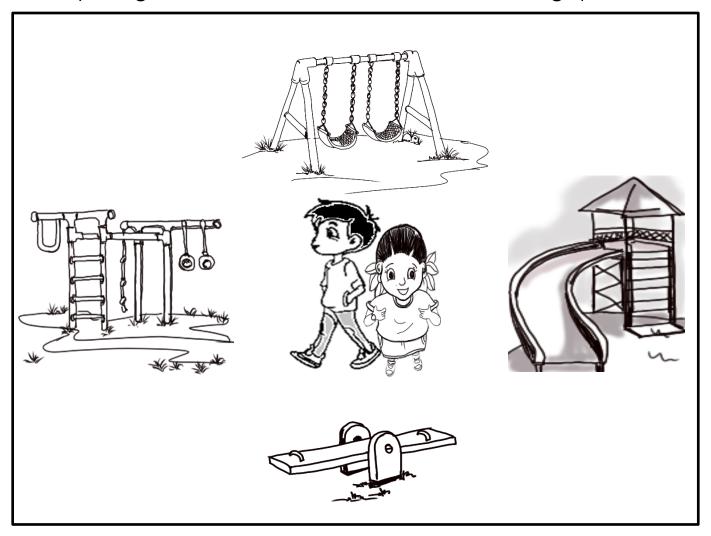

#### Assessment 1

Study the given illustration and answer the following questions.

- 1. Where will Mila be facing after making a full turn?
- 2. Considering their initial positions, who will be facing the slide after making a half-turn?
- 3. Where should Miko be facing initially so that after making a full turn, he will be facing the seesaw?
- 4. Where should Mila be facing initially so that after making a half-turn, she will be facing the monkey bar?