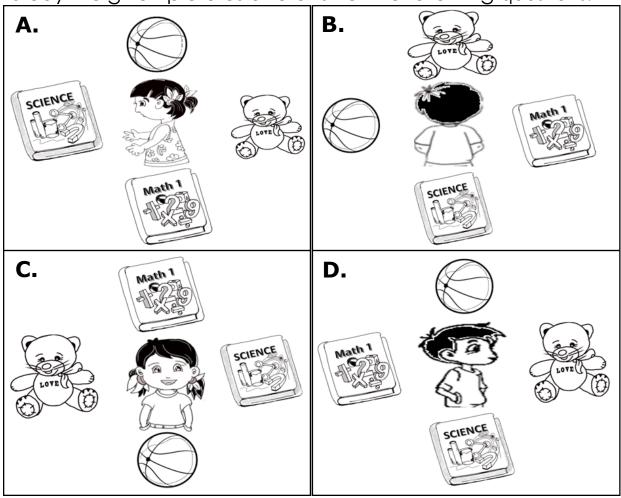

#### **Assessment 2**

Study the given pictures and answer the following questions.

Write the letter of the correct answer in the blank provided, considering the <u>point of view of Fely or Kiko</u>.

- \_\_\_\_\_1. In which picture will Fely get a stuffed toy after a quarter-turn to her right?
  \_\_\_\_\_2. In which picture will Fely get a math book after a quarter-turn to her left?
- \_\_\_\_3. In which picture will Kiko get a ball after a quarterturn to his left?
- \_\_\_\_\_4. In which picture will Kiko get a math book after a quarter-turn to his right?