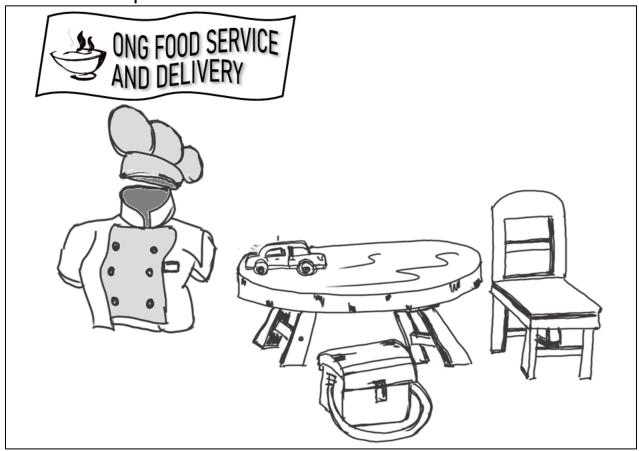

## Learning Activity Sheet 1 Identifying Positions

Look at the picture below.

Based on the picture, choose the correct word(s) that describe the position of the object from your point of view.

- 1. The chair is (to the right, to the left) of the table.
- 2. The delivery bag is (on top of, under) the table.
- 3. The name of the company is (above, below) the uniform.
- 4. The toy car is (on top of, under) the table.
- 5. The uniform is (to the right, to the left) of the toy car.