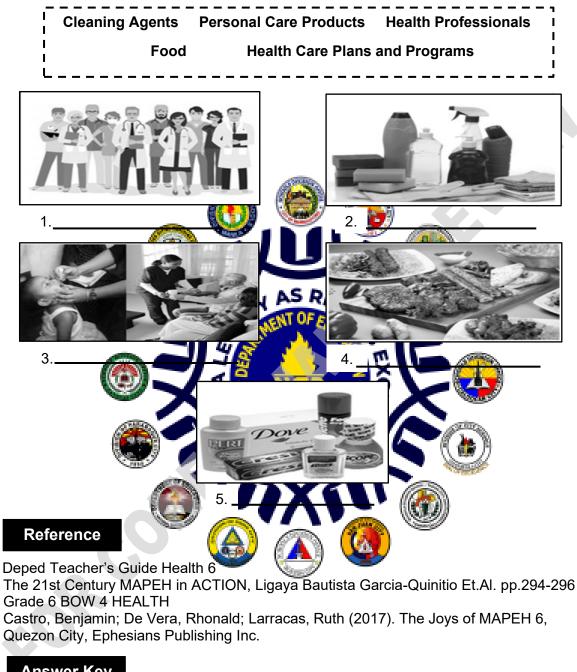

# UNIFIED SUPPLEMENTARY LEARNING MATERIALS Grade 6- HEALTH

**Direction:** Choose the correct answer from the box and write it on the space provided.

#### Activity

- 1. Health Professionals
- 2. Cleaning Age
- 3. Health Care Plans & Programs
- 4. Food
- 5. Personal Care Products